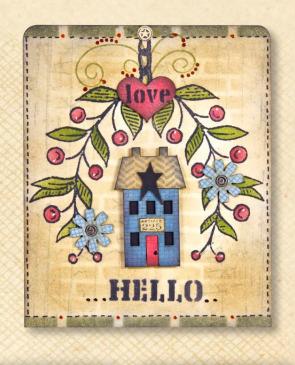

## stitching templates

It's as EASY as POKE & STITCH!

STUDIO 490 Worly Ration

Use the Stitching Template as your guide for PERFECTLY placed stitches.

After poking thru the holes, it's EASY to add hand stitching, with your choice of threads.

These versatile templates can also be used as a STENCIL to add inks or embossing paste, to create FRAMES for your art.

erfect For You

INK

PALETTE

And... this handy tool takes up just a small spot on your workspace.

The Ink Palette is... PERFECT!

TEMPLATE RECTANGLE FRAMES

WVSFA 054 STITCHING TEMPLATE CIRCLE FRAMES

stencils

for art