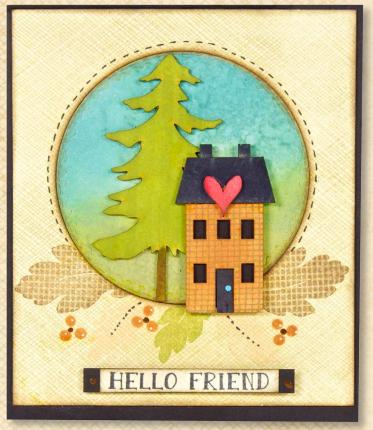

### WVBG038 LINEN \$10.95



WVBG034 CIRCLE COLLAGE \$10.95

Background stamps shown at 75% size



WVBG040 TECHNIQUE & REVERSING \$10.95

### Stamp-it Stencil-it!

Cling stamp dies and their corresponding stencils! Use the stamp alone, use the stencil alone or combine them. Stamp first, then overlay the stencil. Customize with ink, stamping or embossing paste.





5.

WVSFA 052 CIRCLE GRATE



stencils for art Stencils on this page shown at 30% size





**WVSFA 057** 

CREATE A LAYERED FLOWER

\$2.99

WVSFA 053 MINI BRICKS

## stitching templates

It's as EASY as POKE & STITCH!

STUDIO 490 Worly Ration

Use the Stitching Template as your guide for PERFECTLY placed stitches.

After poking thru the holes, it's EASY to add hand stitching, with your choice of threads.

These versatile templates can also be used as a STENCIL to add inks or embossing paste, to create FRAMES for your art.