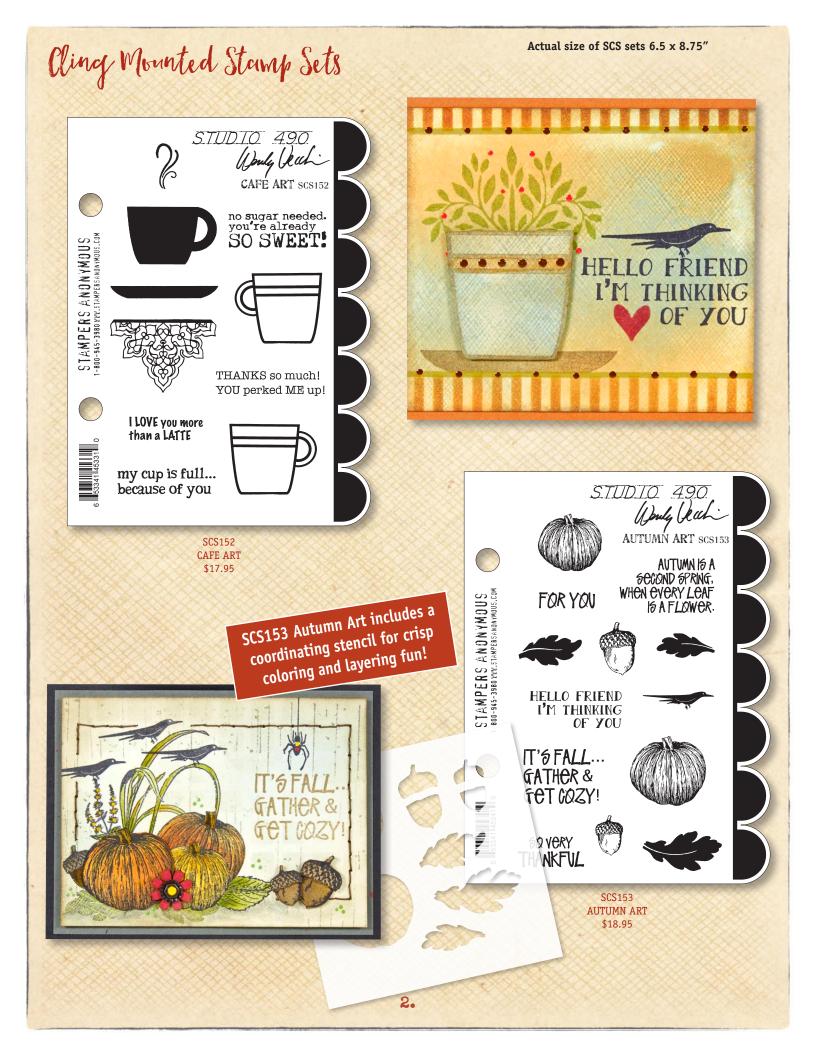

### Stamp-it Stencil-it!

Cling stamp dies and their corresponding stencils! Use the stamp alone, use the stencil alone or combine them. Stamp first, then overlay the stencil. Customize with ink, stamping or embossing paste.