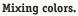

#### Watercoloring.

Scribble markers, or swipe your ink pad on the palette, pick up the inks with a brush and paint away.

The white surface makes it easy to see the custom color blends you create.

**Easy clean up.** Water based markers can be removed with water. Archival inks clean up with rubbing alcohol.