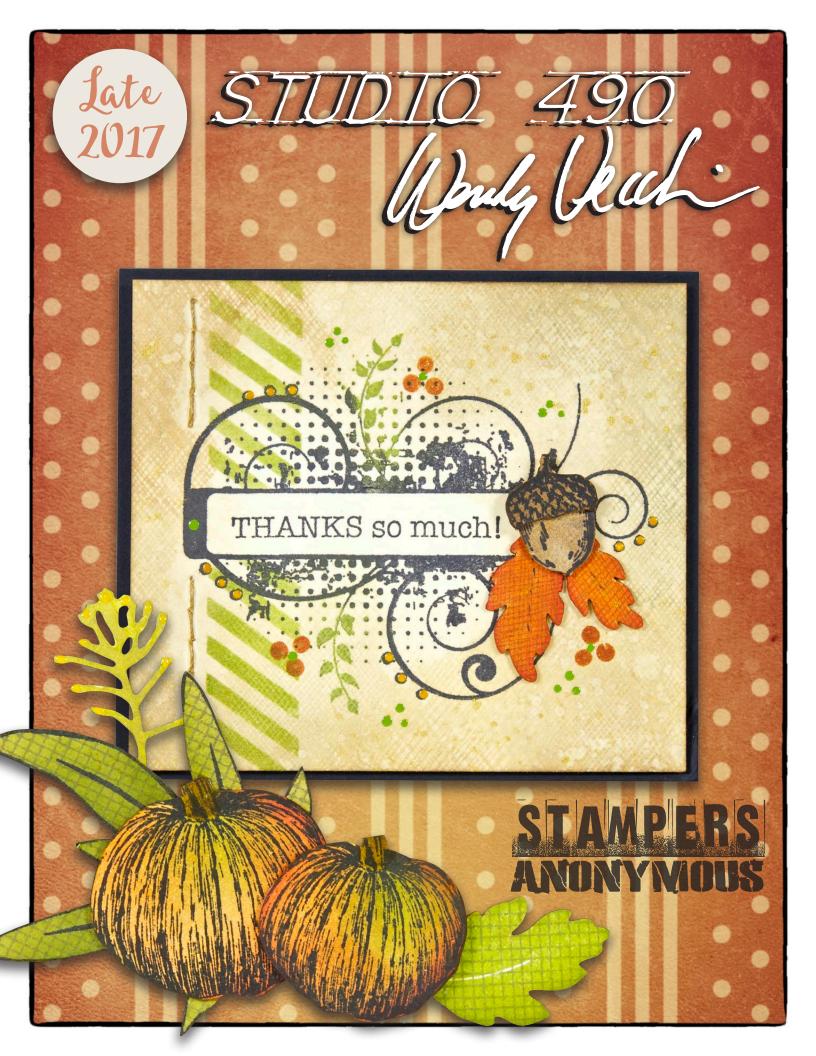

### Stamp-it Stencil-it!

Cling stamp dies and their corresponding stencils! Use the stamp alone, use the stencil alone or combine them. Stamp first, then overlay the stencil. Customize with ink, stamping or embossing paste.