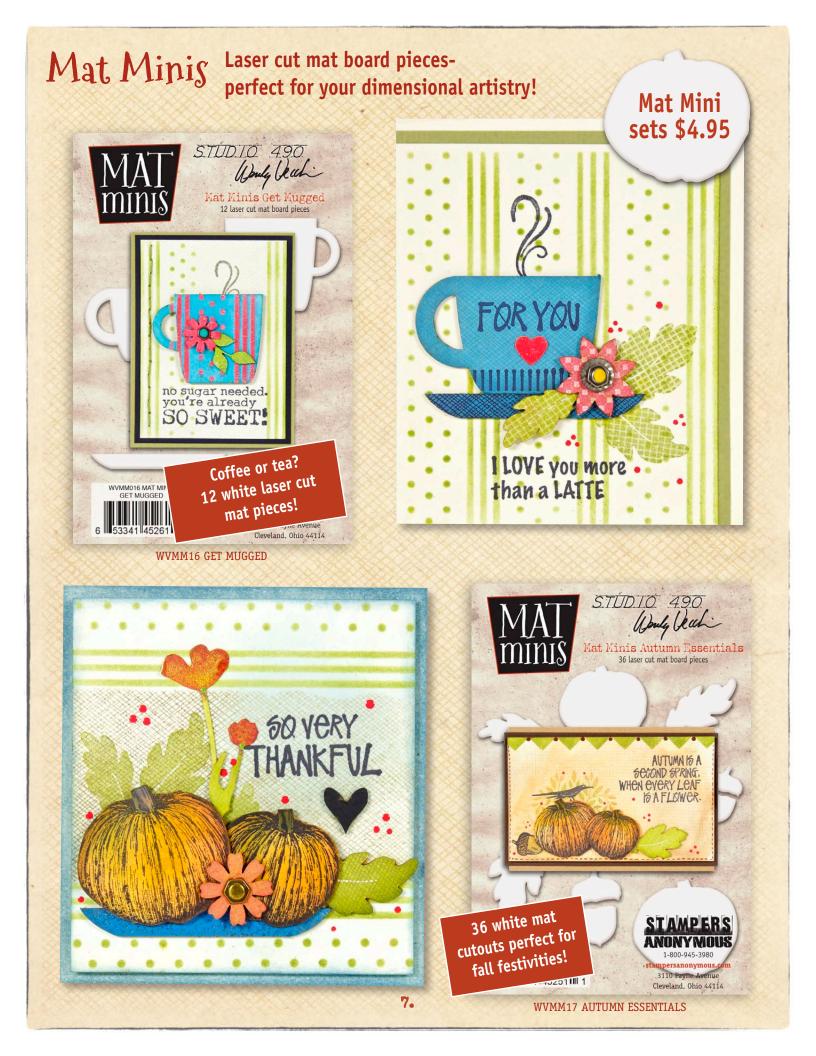

n also be used as a STENCIL to add inks or embossing paste, to create FRAMES for your art.

erfect For You

INK

PALETTE

# NEW! Ink Palette!

With its 5"x5" bright white surface, the Ink Palette is PERFECT for...

Seeing the TRUE ink colors, to help you choose the perfect color combo.

#### Watercoloring.

Scribble markers, or swipe your ink pad on the palette, pick up the inks with a brush and paint away.



The white surface makes it easy to see the custom color blends you create.

**Easy clean up.** Water based markers can be removed with water. Archival inks clean up with rubbing alcohol.

And... this handy tool takes up just a small spot on your workspace.

The Ink Palette is... PERFECT!





TEMPLATE RECTANGLE FRAMES

WVSFA 054 STITCHING TEMPLATE CIRCLE FRAMES

stencils

for art