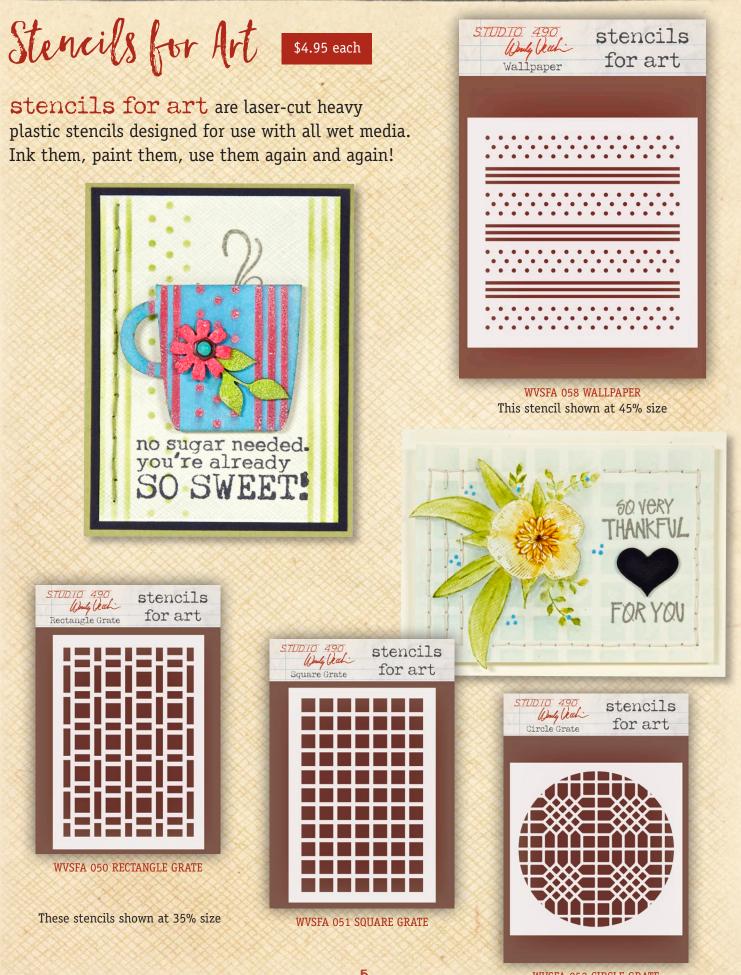

5.

WVSFA 052 CIRCLE GRATE

stencils for art Stencils on this page shown at 30% size

**WVSFA 057** 

CREATE A LAYERED FLOWER

\$2.99

WVSFA 053 MINI BRICKS