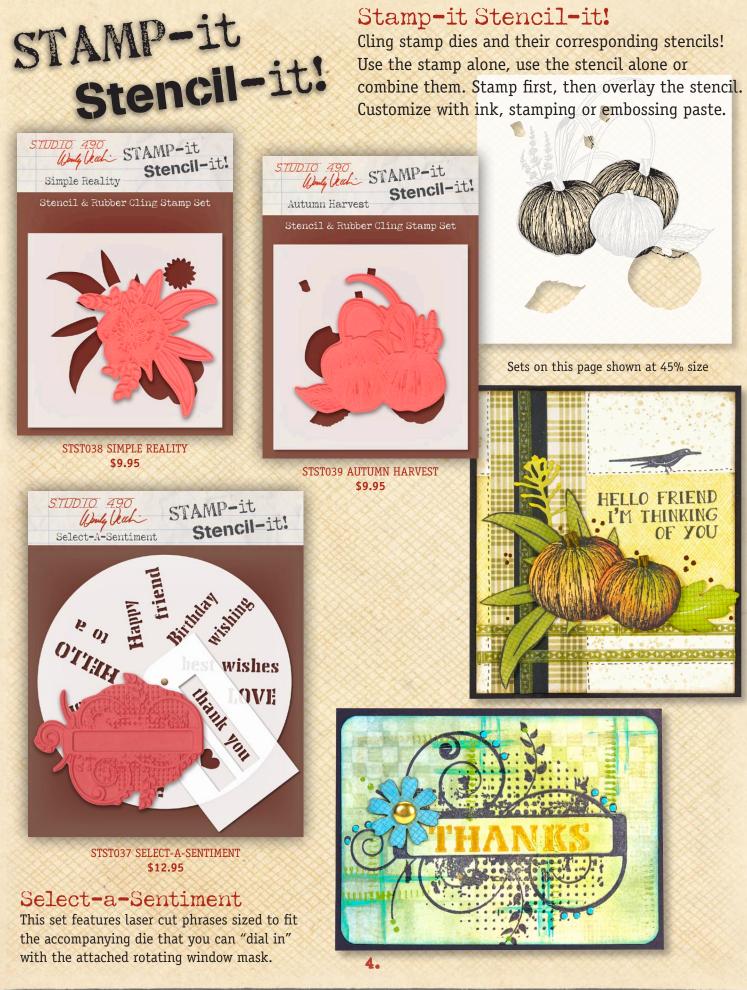

### Stamp-it Stencil-it!

Cling stamp dies and their corresponding stencils! Use the stamp alone, use the stencil alone or combine them. Stamp first, then overlay the stencil. Customize with ink, stamping or embossing paste.