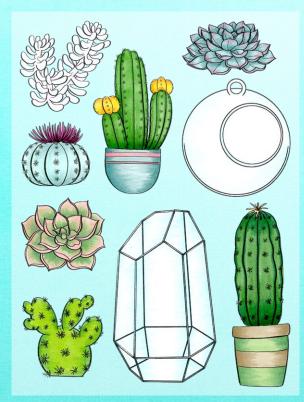

NT-024 Succulents Cling Set \$21.95

Cling Stamp Sets Shown at 60% of Actual Size

NT-025 Mermaids Cling Set \$21.95

NT-023 Lemonade Cling Set \$21.95