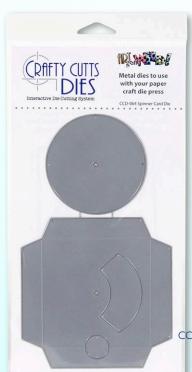

## **Spinner Cards Made Simple!**

We're excited to introduce our newest Crafty Cutts release, the **CCD-064 Spinner Card die**. Use it to create a fun card with a unique interactive feature!

Spin the wheel on the side to reveal a special message in the viewing window. Our new coordinating clear stamp sets make it simple to design charming cards with this clever, unexpected twist.

This two-piece die set works with most tabletop die cutting machines for the ultimate in flexibility. Made in the USA of hardened steel for quality and durability, you can make perfect cut and scored lines for the spinner wheel card in just seconds.

CCD-064 Spinner Card Crafty Cutts Die (Set of 2 Dies) \$29.95

Cling Stamp Sets on this page shown at 75% of actual size

ASCS-001 Baby Wheel Cling Set Artist: Carolee Jones \$12.95

Congratulations Pacifier Bundle of joy Rattle Bib Proud parents Pat-a-cake Baby booties Precious Baby bottle Sweet Dreams Diaper Peek-a-boo Shhh! Congratulations Pacifier Bundle of joy Rattle Bib Proud parents Pat-a-cake Baby booties Precious Baby bottle Sweet Dreams Diaper Peek-a-boo Shhh! Congratulations Pacifier Bundle of joy Rattle Bib Proud parents Pat-a-cake