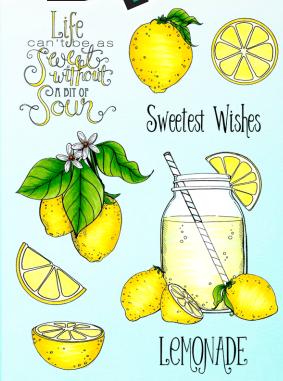

NT-024 Succulents Cling Set \$21.95

Cling Stamp Sets Shown at 60% of Actual Size

NT-025 Mermaids Cling Set \$21.95

NT-023 Lemonade Cling Set \$21.95