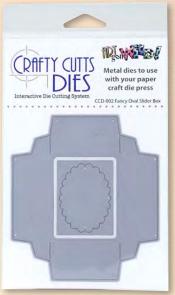

For example, the **CCD-002 Fancy Oval Slider Box die** makes a sweet little box that can be presented several different ways. Add a cover that slides open to reveal the contents, or thread a ribbon on one end to make the box into a hanging ornament. You can even add a front flap to form an itty-bitty treat container.

CCD-002 Fancy Oval Slider Box Crafty Cutts Die \$24.95

Have an Egg-cellent Easter!

Sending You a Basket Full of LOVE

Clear Stamp Sets on this page shown at 75% of actual size

ASSCS-041 Basket Bunny View Maker \$7.95