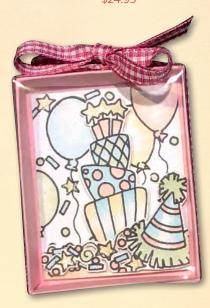

Clear Stamp Set on this page shown at 75% of actual size

sparkling birthday wishes for you

MC-2426 Birthday View Maker Clear Stamp Set *Artist: Darby New* \$11.95

CCD-007 Small Inset Crafty Cutts Die \$8.95

MC-2428 Wonderful Life View Maker Artist: Darby New \$11.95

Inset area made using CCD-007 die measures 1-3/4" x 2-1/8"

ASMCS-047 View Maker Frames \$11.95

3110 Payne Ave., Cleveland, OH 44114