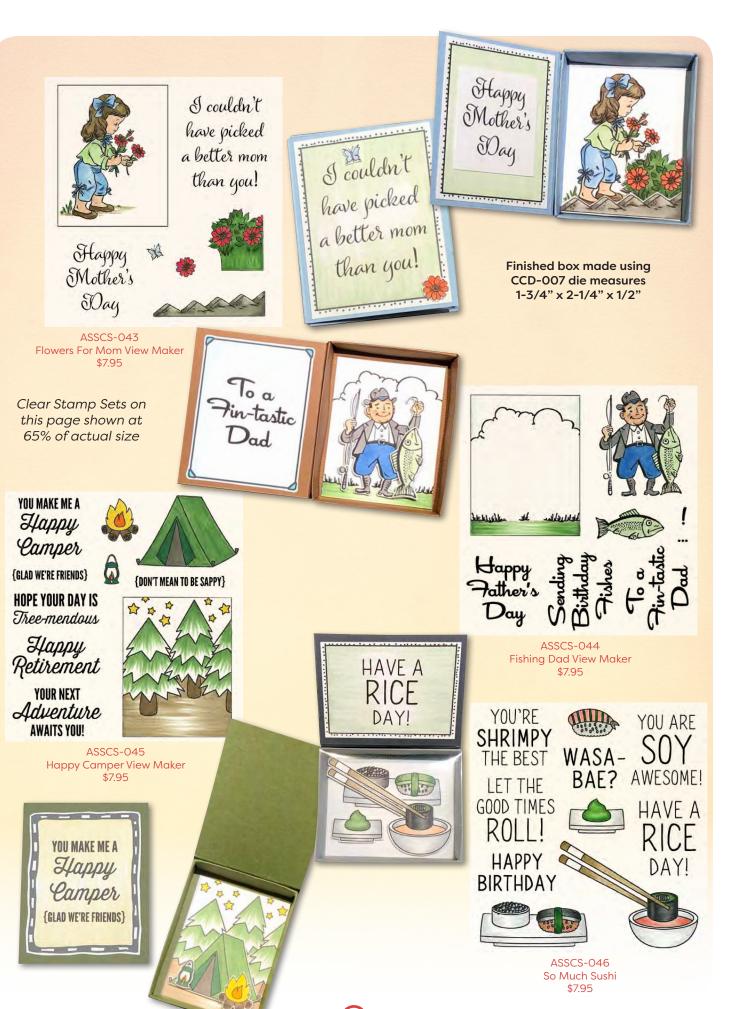

For example, the **CCD-002 Fancy Oval Slider Box die** makes a sweet little box that can be presented several different ways. Add a cover that slides open to reveal the contents, or thread a ribbon on one end to make the box into a hanging ornament. You can even add a front flap to form an itty-bitty treat container.

Feel like making a card, too? Use the same stamp sets with the **CCD-007 Small Inset die** to add a recessed area to your card for a whole new "level" of interest.

These projects may be small in size, but they're sure to add a HUGE smile to anyone's face!