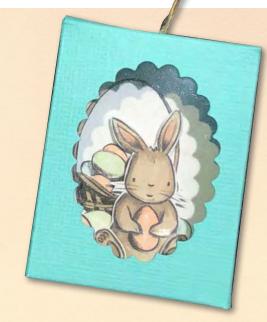

CCD-002 Fancy Oval Slider Box Crafty Cutts Die \$24.95

Have an Egg-cellent Easter!

Sending You a Basket Full of LOVE

Clear Stamp Sets on this page shown at 75% of actual size

ASSCS-041 Basket Bunny View Maker \$7.95

ASSCS-042 Spring Chick View Maker

MC-2427 Easter Bunny View Maker Artist: Darby New

3

sending
you warm
wishes
for a
beautiful
day

MC-2425 Beautiful Day View Maker Artist: Darby New \$11.95

husband, wife, wonderful life.