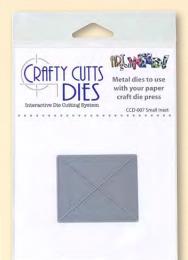

Feel like making a card, too? Use the same stamp sets with the **CCD-007 Small Inset die** to add a recessed area to your card for a whole new "level" of interest.

These projects may be small in size, but they're sure to add a HUGE smile to anyone's face!

Clear Stamp Set on this page shown at 75% of actual size

sparkling birthday wishes for you

MC-2426 Birthday View Maker Clear Stamp Set *Artist: Darby New* \$11.95

CCD-007 Small Inset Crafty Cutts Die \$8.95