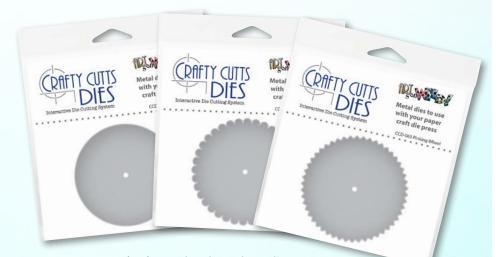

The cling stamp sets shown on pages 2-3 make it simple to design cards with this clever, unexpected twist!

2

Crafty Cutts Wheel Dies \$14.95 each

CCD-065 Pinking Wheel CCD-066 Scallop Wheel CCD-068 Circle Wheel