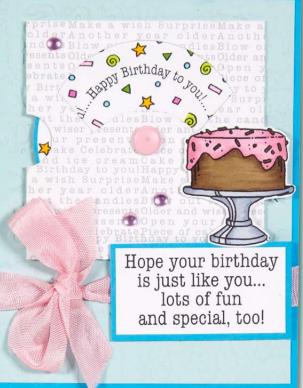

## **Spinner Cards Made Simple!**

CCD-067 Spinning Wheel Pocket Crafty Cutts Die \$24.95

Use our **CCD-067 Spinning Wheel Pocket** die to create a fun card with a unique interactive feature! Spin the wheel peeking from the side of the pocket, and watch as a special message is revealed in the viewing window. (*Note: The wheel can be made with your own dies or circle cutter, or use one of our coordinating dies shown above, sold separately*).

The cling stamp sets shown on pages 2-3 make it simple to design cards with this clever, unexpected twist!

2

Crafty Cutts Wheel Dies \$14.95 each

CCD-065 Pinking Wheel CCD-066 Scallop Wheel CCD-068 Circle Wheel