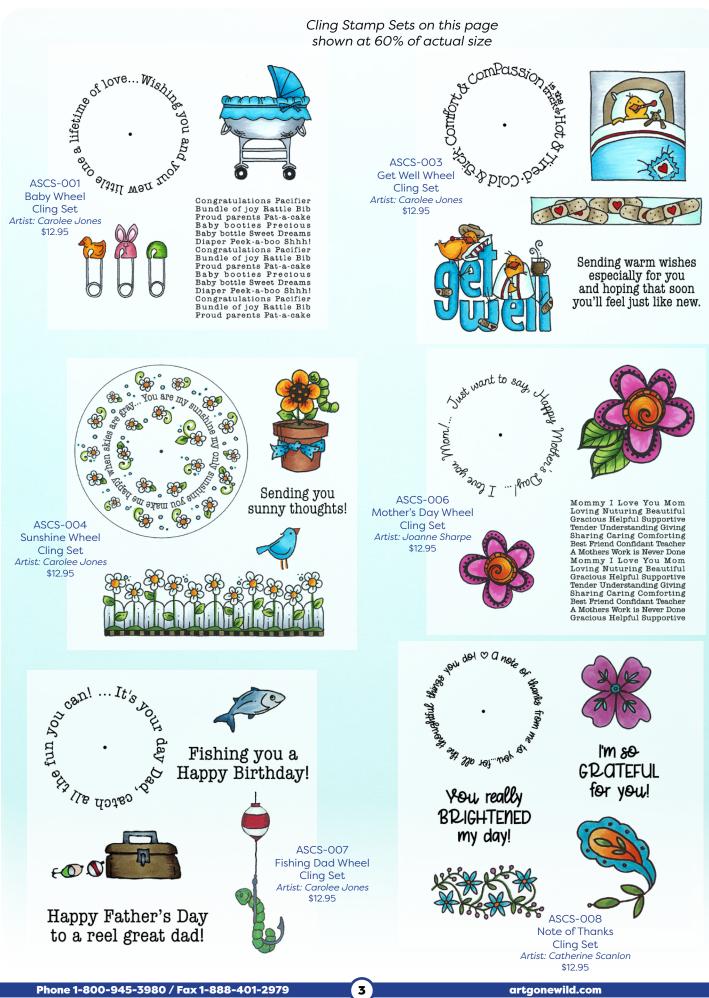

The cling stamp sets shown on pages 2-3 make it simple to design cards with this clever, unexpected twist!

2

Crafty Cutts Wheel Dies \$14.95 each

CCD-065 Pinking Wheel CCD-066 Scallop Wheel CCD-068 Circle Wheel

Cling Stamp Set on this page shown at 75% of actual size

All images © Art Gone Wild!

artgonewild.com