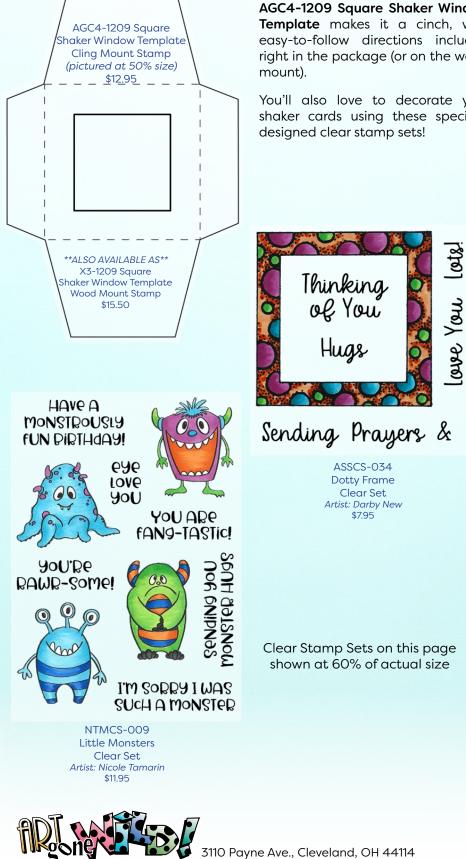

## **New Shaker Card Clear Sets!**

Want to "shake things up" a little? Creating shaker cards used to be fussy and time-consuming, but our AGC4-1209 Square Shaker Window Template makes it a cinch, with easy-to-follow directions included right in the package (or on the wood

You'll also love to decorate your shaker cards using these specially