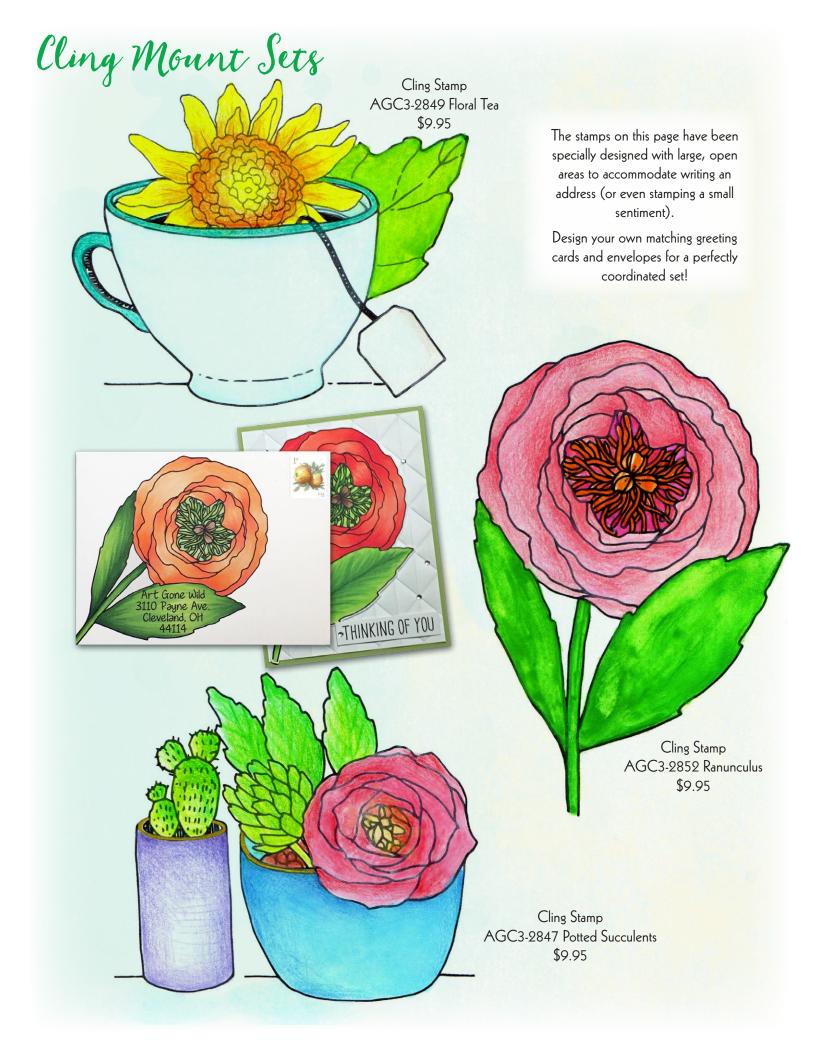

> > Cling Stamp AGC3-2848 Lily \$9.95

stamp images shown at 90% size

Cling Stamp AGC3-2850 Tied Up Pretty \$9.95

Stamp this image onto an envelope and handwrite the recipient's address to create beautiful mail art!