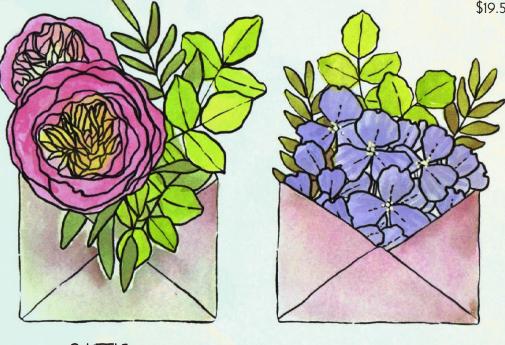

Or use it to make a card, and add a sentiment on the tag. Eight of the word stamps from **MC-2854 Say It Clear Set** are just the right size to fit the tag.

stamp images shown at 85% size

Cling Set CSCS-2841 Gift Enclosures \$19.50