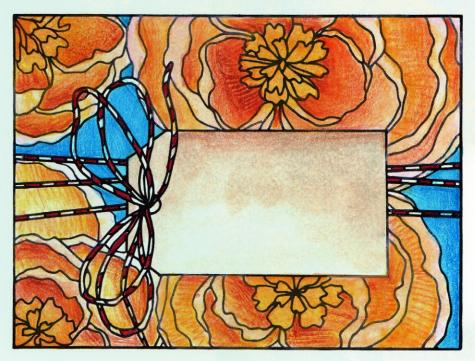

Or use it to make a card, and add a sentiment on the tag. Eight of the word stamps from **MC-2854 Say It Clear Set** are just the right size to fit the tag.

stamp images shown at 85% size

Cling Set CSCS-2841 Gift Enclosures \$19.50